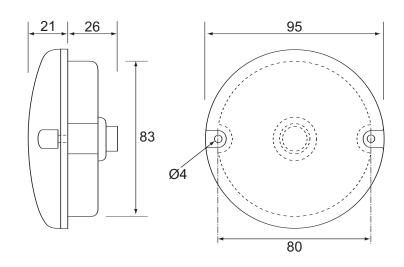

## Technical Drawing (not to scale)

### **Specification**

Type Reverse lamp
Voltage rating 12 volt dc
Lens material Acrylic
LEDs 32 white

Connector 2 pin male 'Econoseal'

Weight 85g

Dimensions 95mm dia x 47mm

Approvals ECE Protection IP67

The information contained in this document is correct to the best of our knowledge at the time of printing. However, specifications may change at any time without notice.