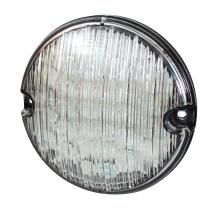

## **Technical Information Sheet**

Part No. 0-769-68

Reverse lamp 12 volt LED with plug and sealing gasket. 95mm diameter. Requires 'Econoseal' female connector 0-012-52. Protected to IP67. ECE approved.

#### Additional Information

Connecting plug is on end of 450mm flying leads, white to negative and red to positive. An optional mounting bezel is available part 0-767-99.